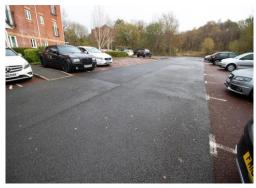

n electric wall heater. (Room measurements are for the entire floor space, open plan lounge and kitchen)

#### Kitchen

A modern open plan kitchen in white, with an integrated electric hob, oven and a chrome extractor hood.

## **Family Bathroom** 5' 10" x 6' 11" (1.79m x 2.1m)

A modern Family bathroom with a 3 piece suite in white, including a vanity basin, toilet and a bath tub with a mixer shower over the bath and a glass shower screen. Comes with part tiled walls and a tiled floor. Warmed by a chrome towel holder.

#### **Double sized Bedroom** 12' 4" x 18' 7" (3.76m x 5.67m)

A spacious double sized bedroom, with space for fitted and free standing wardrobes. Decorated in white, with a beige coloured carpet. Fitted with 2 double glazed windows. Warmed by electric wall heaters.









# **Energy Efficiency Rating** Current Potential Very energy efficient - lower running costs (92-100)D) (81-91)83 (69-80)71 (55-68)(39.54)(21-38)(1-20)Not energy efficient - higher running costs EU Directive England, Scotland & Wales 2002/91/EC



Reference:

waterside\_gardens\_bolton\_nov\_2022