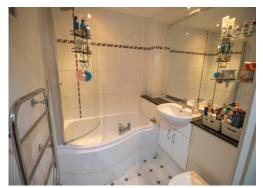

## **Family Bathroom** 5' 10" x 6' 11" (1.79m x 2.1m)

A modern Family bathroom with a 3 piece suite in white, including a vanity basin, toilet and a bath tub with a mixer shower over the bath and a glass shower screen. Comes with part tiled walls and a tiled floor. Warmed by a chrome towel holder.