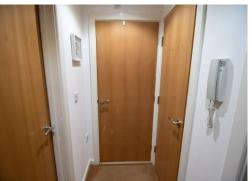

## **Entrance Lobby** 3' 11" x 7' 11" (1.2m x 2.42m)

The entrance lobby within the apartment. Decorated in white, with a beige coloured carpet. Fitted with an entrance buzzer phone.