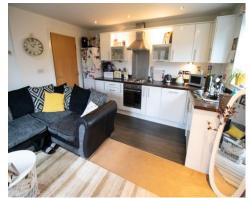

#### Kitchen

A modern open plan kitchen in white, with an integrated electric hob, oven and a chrome extractor hood.