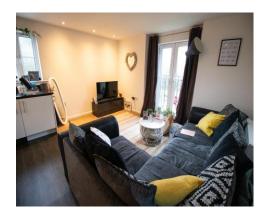

## Lounge 14' 5" x 14' 2" (4.40m x 4.33m)

An open plan lounge with a pair of double glazed french doors fitted to the front aspect. Decorated in white, with a beige coloured carpet. Warmed by an electric wall heater. (Room measurements are for the entire floor space, open plan lounge and kitchen)