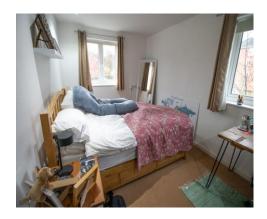

#### **Double sized Bedroom** 12' 4" x 18' 7" (3.76m x 5.67m)

A spacious double sized bedroom, with space for fitted and free standing wardrobes. Decorated in white, with a beige coloured carpet. Fitted with 2 double glazed windows. Warmed by electric wall heaters.